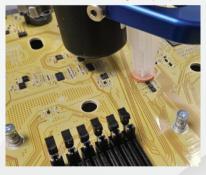

## Examples of Work

Corrosion on a side of an IC device

Analysis spot

XPS for chemical analysis

IC Device with corrosion

M/B for server

Ion Chromatography

Sediments on coolant manifold

Localized IC analysis (C3)

Unknown deposition on cooling fans

Particulates in coolant filter

Unknow deposition on a IC device

Unknown deposition on couplers

Corrosion on bolt/nut used for MSB

**GET IN TOUCH** 