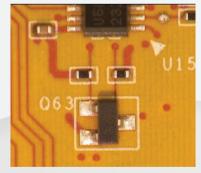

## Examples of Work

Corrosion on a side of an IC device

Analysis spot

XPS for chemical analysis

IC Device with corrosion

M/B for server

Ion Chromatography

Sediments on coolant manifold

Localized IC analysis (C3)

Unknown deposition on cooling fans

Particulates in coolant filter

Unknow deposition on a IC device

Unknown deposition on couplers

Corrosion on bolt/nut used for MSB

**GET IN TOUCH** 