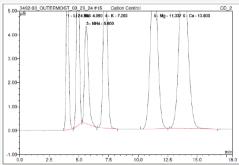

## Examples of Work

Corrosion on a side of an IC device

Analysis spot

XPS for chemical analysis

IC Device with corrosion

M/B for server

Ion Chromatography

Sediments on coolant manifold