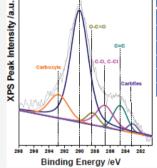

## Examples of Work

Corrosion on a side of an IC device

Analysis spot

XPS for chemical analysis

IC Device with corrosion

M/B for server

Ion Chromatography

Sediments on coolant manifold