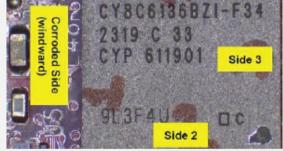

## Examples of Work

Corrosion on a side of an IC device

Analysis spot

XPS for chemical analysis

IC Device with corrosion

M/B for server

Ion Chromatography

Sediments on coolant manifold