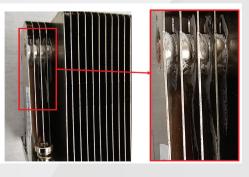

## Examples of Work

Corrosion on a side of an IC device

Analysis spot

XPS for chemical analysis

IC Device with corrosion

M/B for server

Ion Chromatography

Sediments on coolant manifold

Localized IC analysis (C3)

Unknown deposition on cooling fans

Particulates in coolant filter

Unknow deposition on a IC device

Unknown deposition on couplers

Corrosion on bolt/nut used for MSB

**GET IN TOUCH** 