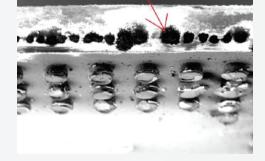

## Examples of Work

Corrosion on a side of an IC device

Analysis spot

XPS for chemical analysis

IC Device with corrosion

M/B for server

Ion Chromatography

Sediments on coolant manifold