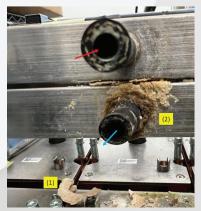

## Examples of Work

Corrosion on a side of an IC device

Analysis spot

XPS for chemical analysis

IC Device with corrosion

M/B for server

Ion Chromatography

Sediments on coolant manifold

Localized IC analysis (C3)

Unknown deposition on cooling fans

Particulates in coolant filter

Unknow deposition on a IC device

Unknown deposition on couplers

Corrosion on bolt/nut used for MSB

**GET IN TOUCH** 