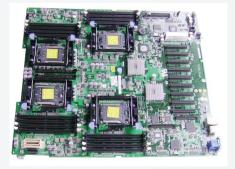

## Examples of Work

Corrosion on a side of an IC device

Analysis spot

XPS for chemical analysis

IC Device with corrosion

M/B for server

Ion Chromatography

Sediments on coolant manifold