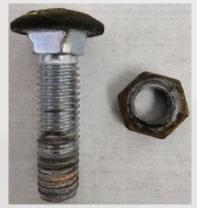

Localized IC analysis (C3)

Unknown deposition on cooling fans

Particulates in coolant filter

Unknow deposition on a IC device

Unknown deposition on couplers

Corrosion on bolt/nut used for MSB

**GET IN TOUCH** 