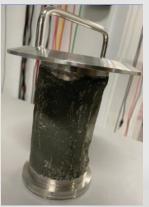

## Examples of Work

Corrosion on a side of an IC device

Analysis spot

XPS for chemical analysis

IC Device with corrosion

M/B for server

Ion Chromatography

Sediments on coolant manifold

Localized IC analysis (C3)

Unknown deposition on cooling fans

Particulates in coolant filter

Unknow deposition on a IC device

Unknown deposition on couplers

Corrosion on bolt/nut used for MSB

**GET IN TOUCH** 